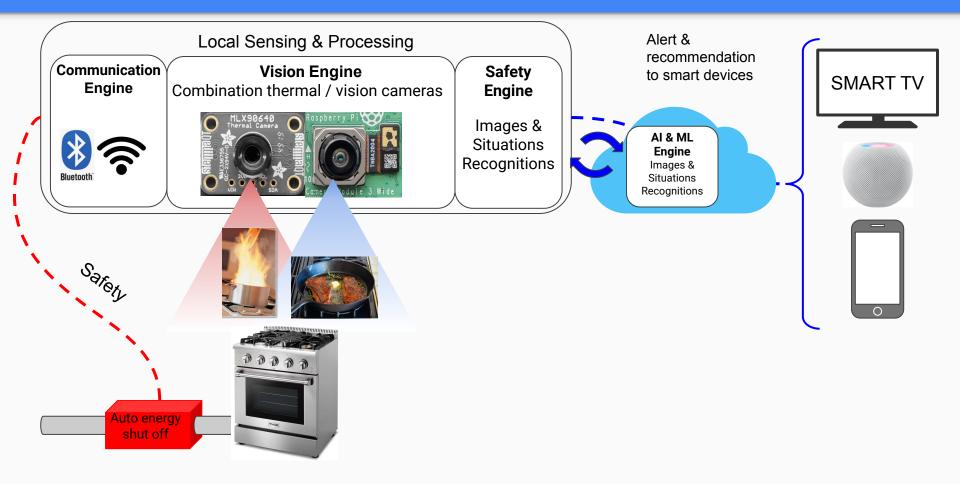

# SafeCook

By: Andy Lo
Chaitanya Prasad
Jake Lee
Panya Wongsenakhum
Thanawat Kaewka





#### The SafeCook Team



Panya
Chief Executive Officer
27 years in product development
19 granted US patents



Jake
Chief Operating Officer
30+ year in product R&D, 20+ patents



Andy
Chief Marketing Officer
25+ years in customer service &
technical marketing



Chaitanya
Chief Product Officer
19 years in product development, 11 patents



Thanawat
Chief Technology Officer &
Food Safety Officer
18 + years software architect
10 + years in food establishment
business



## What's out there





## **Customers Survey**



#### MVP SafeCook 1.0: Safe Your Home and Sear Your Perfect Steak



## Easy Installation in 3 Steps











# Competitors

SafeCook

**SafeCook** 

\$299/399

**Vision Engine** 

(Thermal + Camera)

Reserved to the second second

**GuardStove** 

**Gas Range Monitor** 

(proprietary WiFi

Motion (1-15min)

\$575

inno home

**Stove Guard** 

Heat

£359.99

X

**iGuardStove**®

(proprietary WiFi)

**Cooktop Monitor** 

Motion (1-15min)

\$499

| U | ווכ | пþ | eι | ш |
|---|-----|----|----|---|
|   |     |    |    |   |
|   |     |    |    |   |
|   |     |    |    |   |

Sensor Input

IoT standard integration

**Automatic Monitor and** 

**Mobile App Integration** 

**Smart Home Compatible** 

**Price** 

Automatic Shut-off

## **Business Opportunity**



#### **Business Model**

### Phase 1

#### SafeCook Devices

Gas cooktop

\$399



- Electric coo