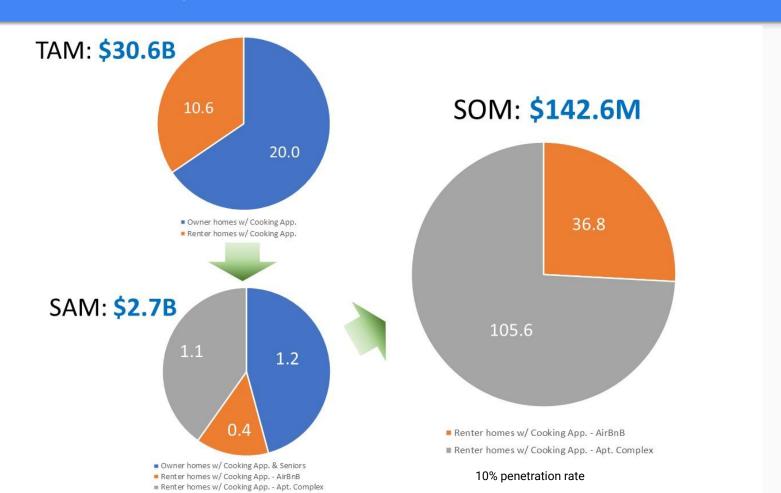

## **Customers Survey**



#### MVP SafeCook 1.0: Safe Your Home and Sear Your Perfect Steak



## Easy Installation in 3 Steps











# Competitors

SafeCook

**SafeCook** 

\$299/399

**Vision Engine** 

(Thermal + Camera)

Reserved to the second second

**GuardStove** 

**Gas Range Monitor** 

(proprietary WiFi

Motion (1-15min)

\$575

inno home

**Stove Guard** 

Heat

£359.99

X

**iGuardStove**®

(proprietary WiFi)

**Cooktop Monitor** 

Motion (1-15min)

\$499

| U | ווכ | пþ | eι | ш |
|---|-----|----|----|---|
|   |     |    |    |   |
|   |     |    |    |   |
|   |     |    |    |   |

Sensor Input

IoT standard integration

**Automatic Monitor and** 

**Mobile App Integration** 

**Smart Home Compatible** 

**Price** 

Automatic Shut-off

## **Business Opportunity**



#### **Business Model**

### Phase 1

#### SafeCook Devices

Gas cooktop

\$399



- Electric cooktop

\$299



#### SafeCook Apps (Basic)

- **Free** web and mobile apps
- Remote access, notification





## Go To Market Strategy



## Phase 2: Subscription

## Phase 2

### SafeCook Plus

- **Analytic**: Energy/gas usage
- Convenience: Cook to exact temperatures such as searing steak, cooking half boiled egg
- Food safety: Food safety hazard warning
- Lifetime warranty: Extend 1-year product warranty to a lifetime warranty
- **Free trial** for 1 month after that \$9.99/month or \$100/year



#### Phase 3: Platform

## Phase 3

#### SafeCook Platform

- Ecosystem
- Third party devices
- **Platform** integrations
- Data Collections for targeting





## **Market Expansion**





#### **Bu