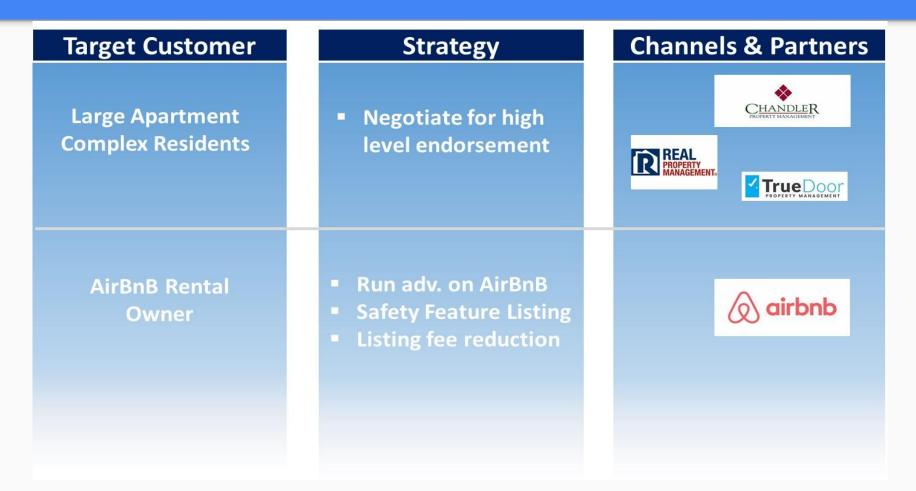

Reserved to the second second

**GuardStove** 

**Gas Range Monitor** 

(proprietary WiFi

Motion (1-15min)

\$575

inno home

**Stove Guard** 

Heat

£359.99

X

**iGuardStove**®

(proprietary WiFi)

**Cooktop Monitor** 

Motion (1-15min)

\$499

| U | ווכ | пþ | eι | ш |
|---|-----|----|----|---|
|   |     |    |    |   |
|   |     |    |    |   |
|   |     |    |    |   |

Sensor Input

IoT standard integration

**Automatic Monitor and** 

**Mobile App Integration** 

**Smart Home Compatible** 

**Price** 

Automatic Shut-off

## **Business Opportunity**



#### **Business Model**

### Phase 1

#### SafeCook Devices

Gas cooktop

\$399



- Electric cooktop

\$299



#### SafeCook Apps (Basic)

- **Free** web and mobile apps
- Remote access, notification





## Go To Market Strategy



## Phase 2: Subscription

## Phase 2

### SafeCook Plus

- **Analytic**: Energy/gas usage
- Convenience: Cook to exact temperatures such as searing steak, cooking half boiled egg
- Food safety: Food safety hazard warning
- Lifetime warranty: Extend 1-year product warranty to a lifetime warranty
- **Free trial** for 1 month after that \$9.99/month or \$100/year



#### Phase 3: Platform

## Phase 3

#### SafeCook Platform

- Ecosystem
- Third party devices
- **Platform** integrations
- Data Collections for targeting





## **Market Expansion**





#### **Business Partners**





## Financial and Release Roadmap



## The Ask and Where does the \$ go?



# Thanks!

Contact us:

SafeCook Inc. 888 Great East Road Rivendell, CA 55555

hello@safecook.com www.safecook.com