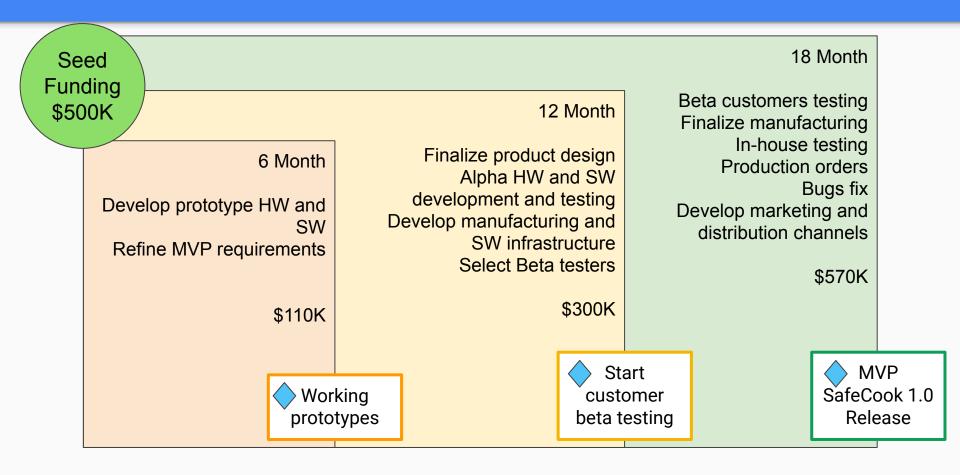

ooktop

\$299



#### SafeCook Apps (Basic)

- **Free** web and mobile apps
- Remote access, notification





## Go To Market Strategy



## Phase 2: Subscription

## Phase 2

### SafeCook Plus

- **Analytic**: Energy/gas usage
- Convenience: Cook to exact temperatures such as searing steak, cooking half boiled egg
- Food safety: Food safety hazard warning
- Lifetime warranty: Extend 1-year product warranty to a lifetime warranty
- **Free trial** for 1 month after that \$9.99/month or \$100/year



#### Phase 3: Platform

## Phase 3

#### SafeCook Platform

- Ecosystem
- Third party devices
- **Platform** integrations
- Data Collections for targeting





## **Market Expansion**





#### **Business Partners**





## Financial and Release Roadmap



## The Ask and Where does the \$ go?



# Thanks!

Contact us:

SafeCook Inc. 888 Great East Road Rivendell, CA 55555

hello@safecook.com www.safecook.com