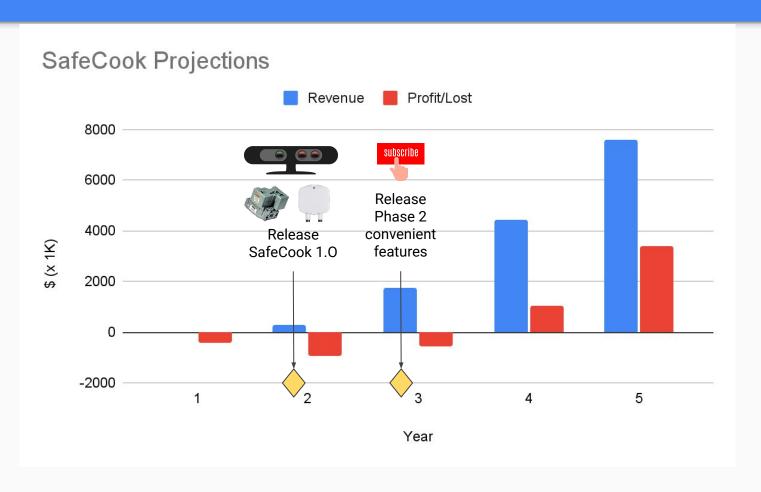

## Financial and Release Roadmap

## Phase 2: Subscription

## Phase 2

#### MVP SafeCook 1.0: Safe Your Home and Sear Your Perfect Steak