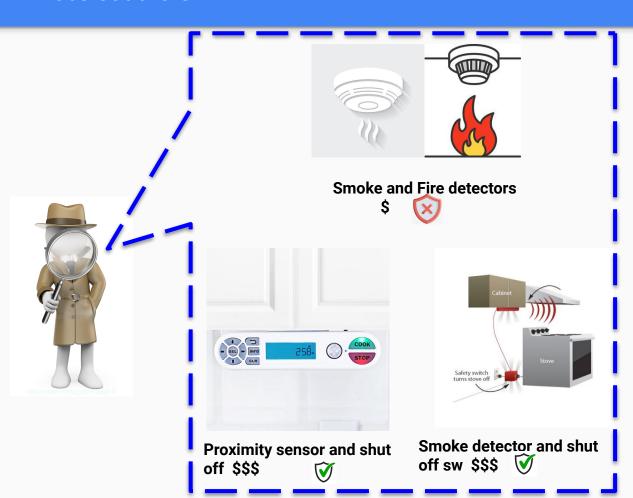

# SafeCook

By: Andy Lo
Chaitanya Prasad
Jake Lee
Panya Wongsenakhum
Thanawat Kaewka





#### The SafeCook Team



Panya
Chief Executive Officer
27 years in product development
19 granted US patents



Jake
Chief Operating Officer
30+ year in product R&D, 20+ patents



Andy
Chief Marketing Officer
25+ years in customer service &
technical marketing



Chaitanya
Chief Product Officer
19 years in product development, 11 patents



Thanawat
Chief Technology Officer &
Food Safety Officer
18 + years software architect
10 + years in food establishment
business



## What's out there





## **Customers Survey**



#### MVP SafeCook 1.0: Safe Your Home and Sear Your Perfect Steak



## Easy Installation in 3 Steps











# Competitors

SafeCook

**SafeCook** 

\$299/399

**Vision Engine** 

(Thermal + Camera)

Reserved to the second second

**GuardStove** 

**Gas Range Monitor** 

(proprietary WiFi

Motion (1-15min)

\$575

inno home

**Stove Guard** 

Heat

£359.99

X

**iGuardStove**®

(proprietary WiFi)

**Cooktop Monitor** 

Motion (1-15min)

\$499

| U | ווכ | пþ | eι | ш |
|---|-----|----|----|---|
|   |     |    |    |   |
|   |     |    |    |   |
|   |     |    |    |   |

Sensor Input

IoT standard integration

**Automatic Monitor and** 

**Mobile App Integration** 

**Smart Home Compatible** 

**Price** 

Automatic Shut-off

## **Business Opportunity**