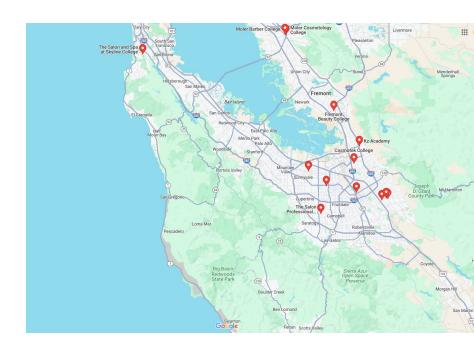

#### Start in Silicon Valley Market:

- 12 Cosmetology Schools in the area
- Target <u>newly certified barbers</u>
- Strong potential client base of new engineers, entrepreneurs, salesmen etc.