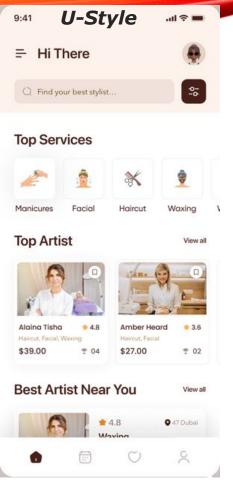

## THE U-STYLE APP

## U-STYLE IS THE ANSWER

- The U-Style platform manages everything for you
  - Smartphone apps and Cloud scale
  - Easy, contactless booking, payment, tipping, reviews
  - Social networking features for recommendations
- U-Style comes to your home or office
  - Services available in our mobile salon, or in the environment you select
  - Real-time location tracking
- U-Style staff are the best
  - Licensed, insured, and user-reviewed