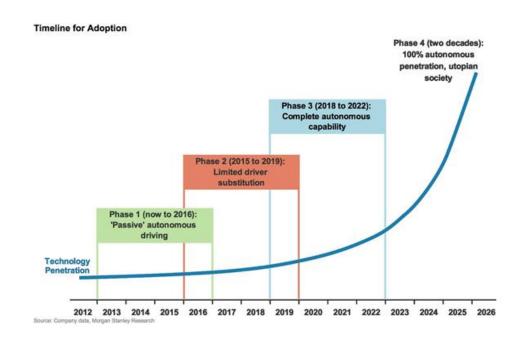

|                   | 1                            | oculus            | 1                                       |





## How Do We Assess?







## What's It Worth?

- It's generally accepted that 2020 will be the time autonomous cars become a major force on the roads.
- Between 2018 and 2020 control of the in-car ad network will change.
- Mobile Ad Spend to top \$100B worldwide

As such, its is expected that main driver between adverts as supplemental compensation to a main revenue stream within a P&L could occur in 2018.



\* The total value of the global real-time mobile location-based advertising and marketing (LBA) market will grow from \$1.66 billion in 2013 at a compound annual growth rate (CAGR) of 54 percent to \$14.8 billion in 2018, according to a research report from the analyst firm Berg Insight. http://www.eweek.com/mobile/location-based-advertising-market-to-hit-nearly-15-billion-by-2018.html





# How We Take Advantage













# Free Personal Transport Through Adverts!