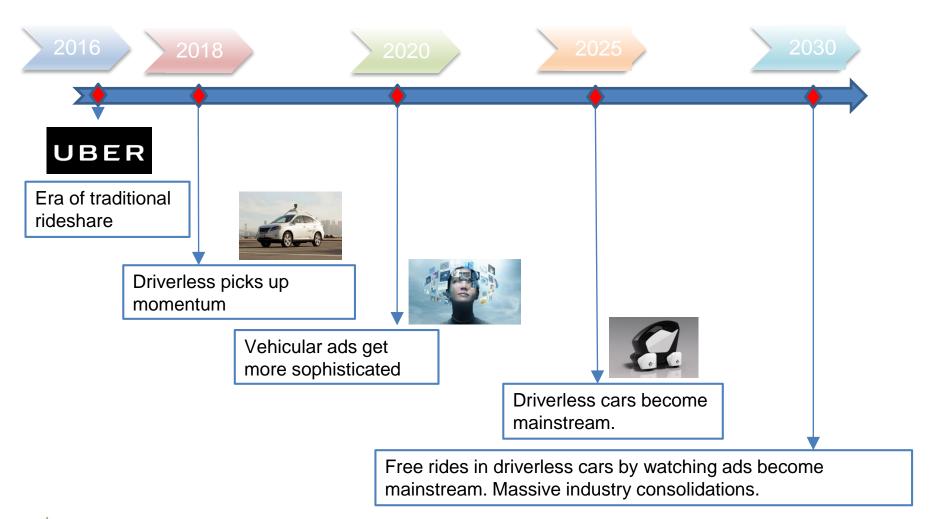

## When Do We Get There?

## What's It Worth?

- It's generally accepted that 2020 will be the time autonomous cars become a major force on the roads.
- Between 2018 and 2020 control of the in-car ad network will change.
- Mobile Ad Spend to top \$100B worldwide

As such, its is expected that main driver between adverts as supplemental compensation to a main revenue stream within a P&L could occur in 2018.

\* The total value of the global real-time mobile location-based advertising and marketing (LBA) market will grow from \$1.66 billion in 2013 at a compound annual growth rate (CAGR) of 54 percent to \$14.8 billion in 2018, according to a research report from the analyst firm Berg Insight. http://www.eweek.com/mobile/location-based-advertising-market-to-hit-nearly-15-billion-by-2018.html