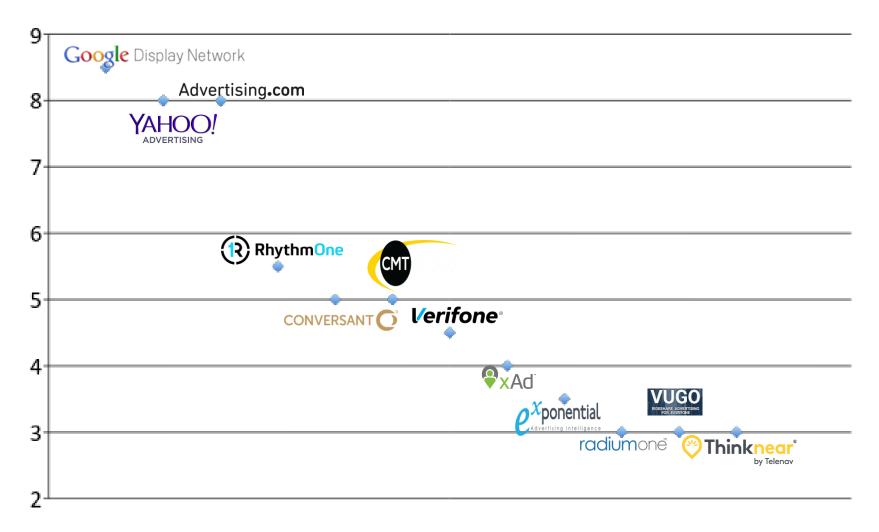

|                   | 1                            | oculus            | 1                                       |





## How Do We Assess?







## What's It Worth?

- It's generally accepted that 2020 will be the time autonomous cars become a major force on the roads.
- Between 2018 and 2020 control of the in-car ad network will change.
- Mobile Ad Spend to top \$100B worldwide

As such, its is expected that main driver between adverts as supplemental compensation to a main revenue stream within a P&L could occur in 2018.



\* The total value of the global real-time mobile location-based advertising and marketing (LBA) market will grow from \$1.66 billion in 2013 at a compound annual growth rate (CAGR) of 54 percent to \$14.8 billion in 2018, according to a research report from the analyst firm Berg Insight. http://www.eweek.com/mobile/location-based-advertising-market-to-hit-nearly-15-billion-by-2018.html





# How We Tak