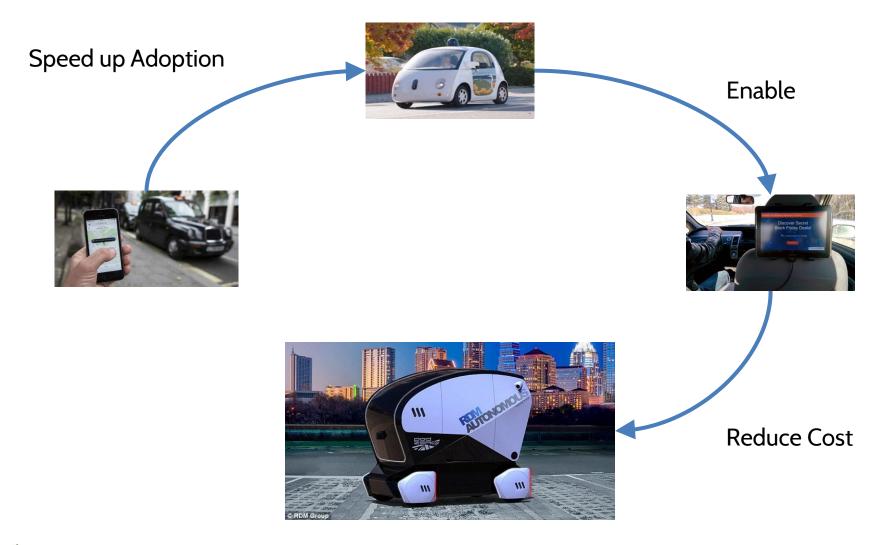

# Who Is There Today?

Uber - #1 in traditional rideshare.

Tesla - #1 in Electric cars today.

Ad networks

Doubleclick internet ad
serving services

Admob- Focused on mobile app advertising

Content partners

NETFLIX

# Why This Will Change?

#### **Cars**

- Competition
- Minimum cost wins
- No cab fare if watching ads

#### **Ad networks**

- Poor ROI today
- Destination info, profile are wealth of personal info
- Advanced data analytic
- AR & VR technologies

#### **Content partners**

- New market
- Suitable content for rideshare
- Dynamic ad insertion