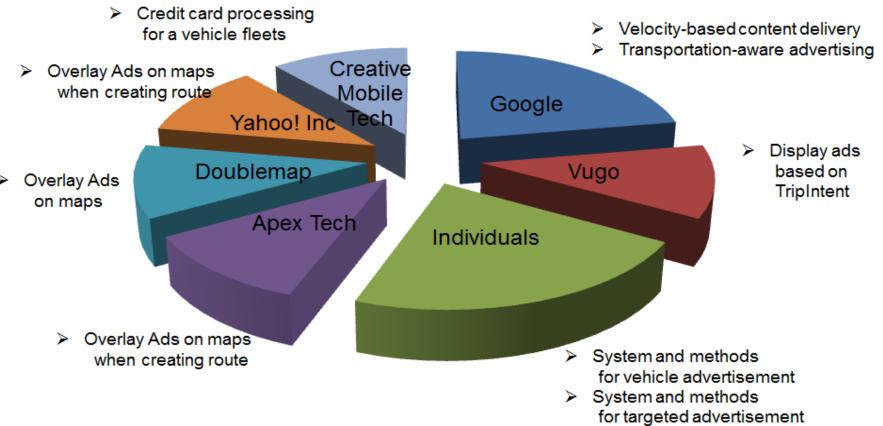

# Who Is There Today?

Uber - #1 in traditional rideshare.

Tesla - #1 in Electric cars today.

Ad networks

Doubleclick internet ad
serving services

Admob- Focused on mobile app advertising

Content partners

NETFLIX