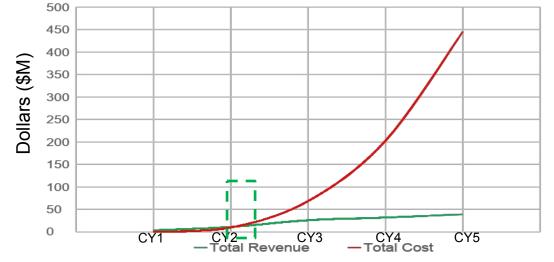

#### ShopBox: Financial Projections

Break even at between CY2 and CY3

SHOPBOX: OUR ASK?