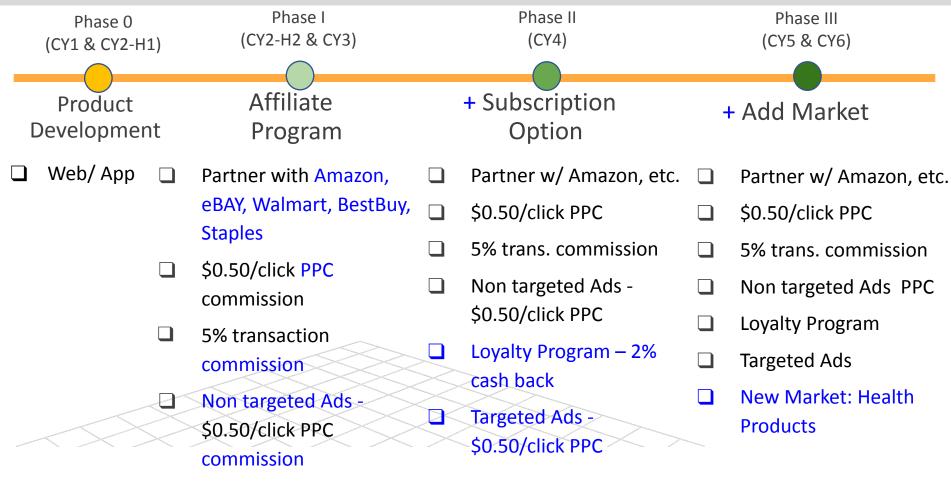

#### SHOPBOX: BUSINESS MODEL

#### Go To Market Strategy

#### **Partner with Big Retailers**

Amazon, Walmart, BestBuy, Staples, eBAY

#### **Advertise**

- Amazon, Walmart, BestBuy, Staples, eBAY sites
- Electronic Product Review Sites
- Facebook, etc.
- Featured Apps

#### **User Incentive**

- Friend Circle
- Social Circle
- Gamify