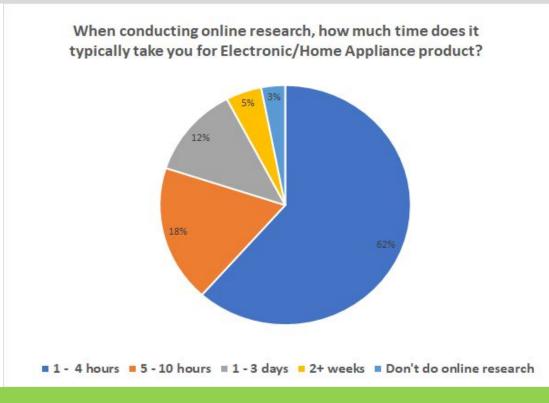

#### Market Survey - Consumer Electronics shopping behavior

Based on survey data from 70 consumers from 20 - 45yrs age, male/female, different ethnic background, communities etc

35% of people spend 5 hrs ~ 2 weeks conducting online research 62% of people spend 1 - 4 hours conducting online research