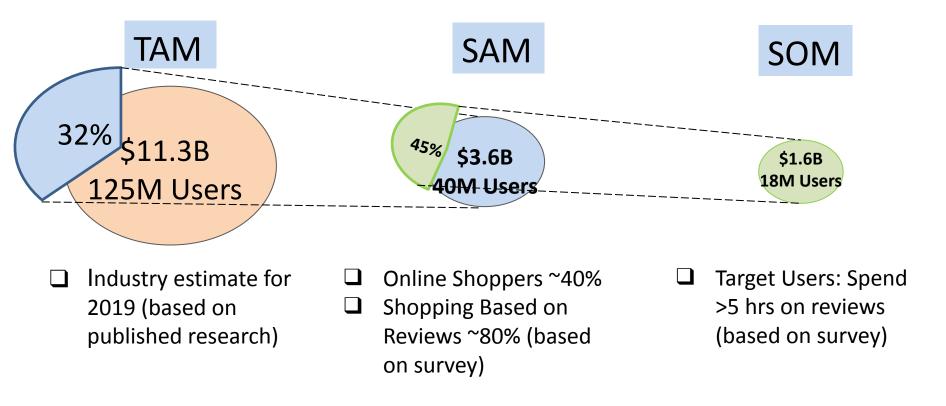

#### ShopBox: Target Market Assessment

**Target Market:** Online Reviewers, Consumer Electronics, US -\$1.6B, 18M Users