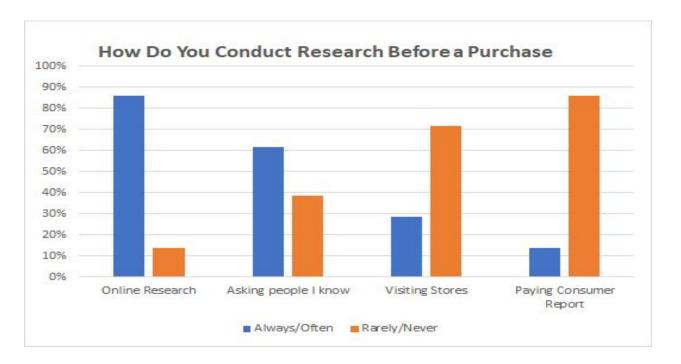

#### Market Survey - Consumer Electronics shopping behavior

Based on survey data from 70 consumers from 20 - 45yrs age, male/female, different ethnic background, communities etc

85% of people always or often conduct online research 60% of people always or often consult with friends