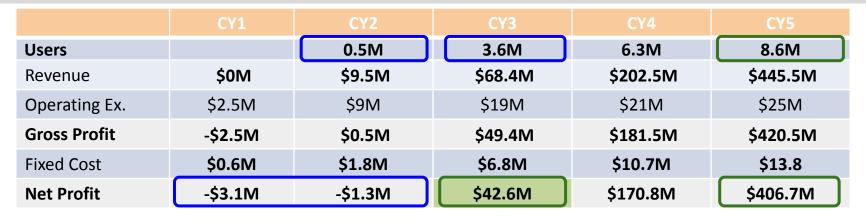

#### ShopBox: Financial Projections

Break even at between CY2 and CY3

SHOPBOX: OUR ASK?

# **Net Profit**

CY3 \$42.6M

CY4 \$170.8M

CY5 \$406.7M