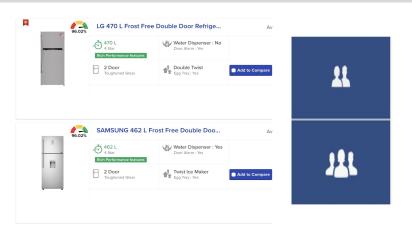

## Started looking for a new refrigerator...

**Searched Online...** 

Read tons of reviews!

**Consulted with friends** 

Visited multiple Stores...

#### Market Survey - Consumer Electronics shopping behavior

Based on survey data from 70 consumers from 20 - 45yrs age, male/female, different ethnic background, communities etc

85% of people always or often conduct online research 60% of people always or often consult with friends