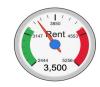

#### Your rent is reasonable for your area.

| ************************************** | MEDIAN<br>\$3,848       |
|----------------------------------------|-------------------------|
| 25TH PERCENTILE \$3,273                | 75TH PERCENTILE \$4,426 |

Results based on 6, 5-bedroom rentals seen within 12 months in a 5.00 mile radius.