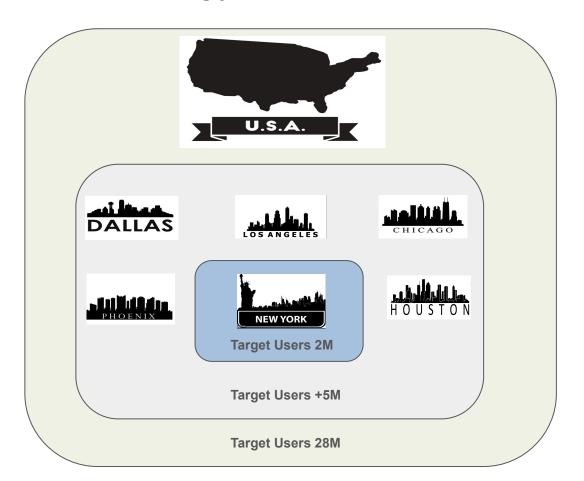

### **Types of Structures Renters Live in:**

136M \* 36% \* 53% = **28M** rental units (Total Addressable Market)

## Go To Market Strategy