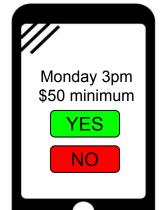

<sup>\*</sup> Assuming 10% fee, rent of \$2500/month/unit

The heat is not working and it's quite cold in here!

Landlord receives app notification with prompt

Confirmed Appointment

Monday 3pm

Tenant receives confirmation of the scheduled appointment