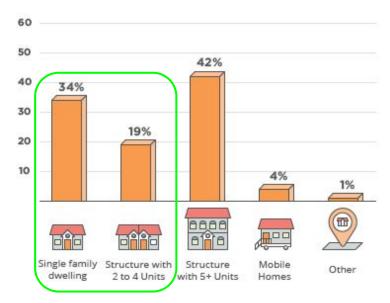

### **Types of Structures Renters Live in:**

136M \* 36% \* 53% = **28M** rental units (Total Addressable Market)