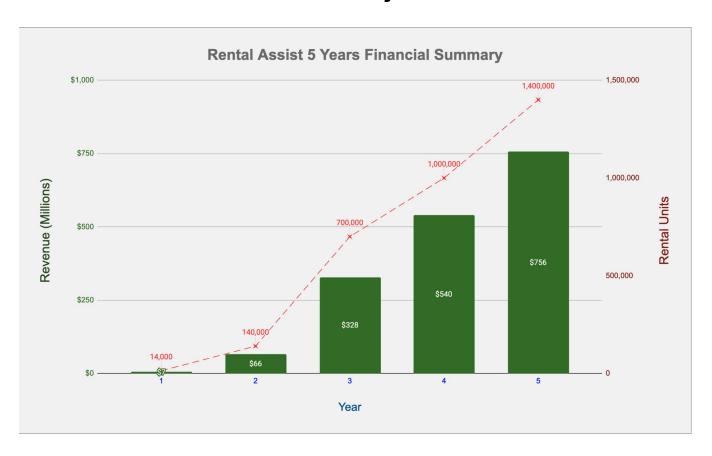

ted service call cost based on historical pricing
  - ROI (how does your cap rate compare to others in your region)
  - Educational Value (regional laws and regulations)
  - One Time Property Assessment Package (offers detailed insight on average property repair cost, rental income, and etc. on property to a potential buyer)

#### Address



#### 56 Robin Lane QuickView

Alpine, New Jersey 07620

#### Your rent is reasonable for your area.



| ************************************** | MEDIAN<br>\$3,848       |
|----------------------------------------|-------------------------|
| 25TH PERCENTILE \$3,273                | 75TH PERCENTILE \$4,426 |

Results based on 6, 5-bedroom rentals seen within 12 months in a 5.00 mile radius.



## Go To Market Strategy



### **Financial Projections**





## Be Part of This Promising Venture!

Looking to raise \$7M