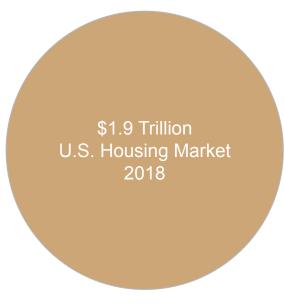

## Market Size

Total Available Market

**Market Share** 

## In Close

Seeking **\$5M** in seed for development, marketing, expenses and launch of MVP

| Market                       | Advantage                                    | Growth                    |
|------------------------------|----------------------------------------------|---------------------------|
| 2M users<br>2020-2025        | 1st to standardize home health               | Subscription              |
| \$140M Revenue               | Incentives for Buyers, Sellers & Contractors | Property Management       |
| 2020-2025                    | Easy to use application saves                | Service Advertising       |
| \$1.9T U.S Housing<br>Market | time                                         | Data Licensing Agreements |