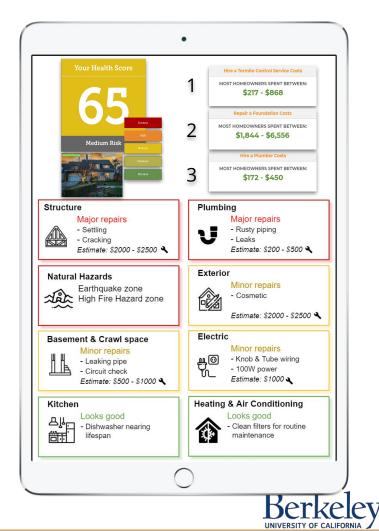

## House Health

House Health provides an easy to understand snapshot of a home's health by simplifying home inspections and public property data.

With a few clicks, receive a Home Inspection with Health Score, ranked repair recommendations, local cost estimates, as well as relative health of your home in comparison to others in your city or state.

- Save hundreds in inspection fees
- Save thousands in repairs
- Retain and increase home value