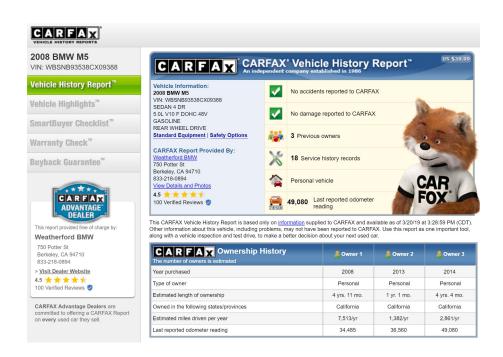

## What if we had Carfax for houses?

The standard in vehicle health

Sells vehicle reports to buyers and dealers