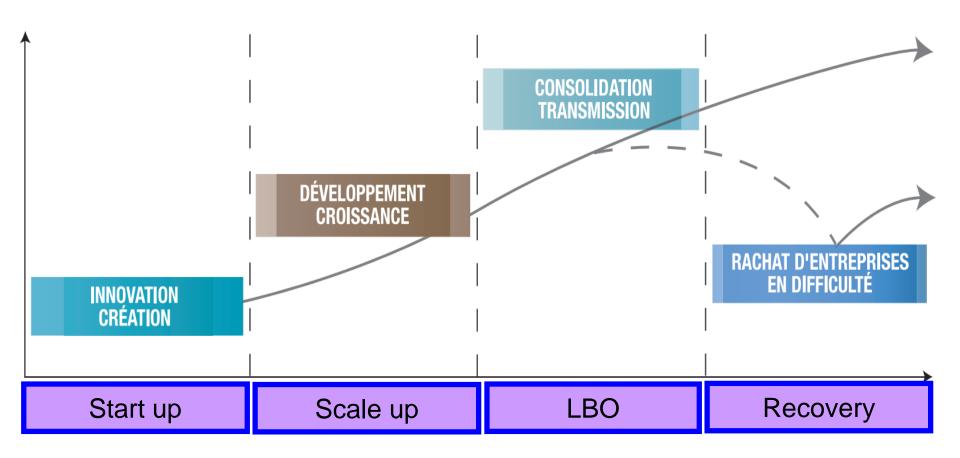

## Structure of the program: The 4 salient stages of a company

13.Launch of the student's startup (80%) or « right-hand » Internship (20%)

14.Courses (6 themes over the year) and testimony