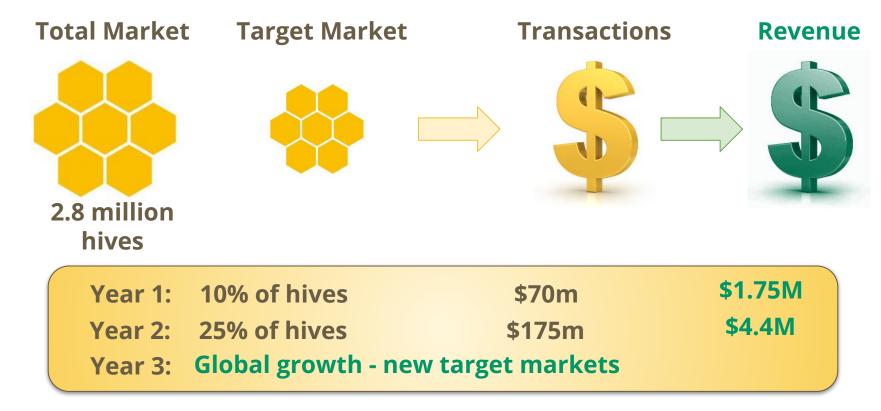

## Market Size - Total Hives in USA

## How big can this be?

# \$500M

After beekeeping & pollination revolutionized