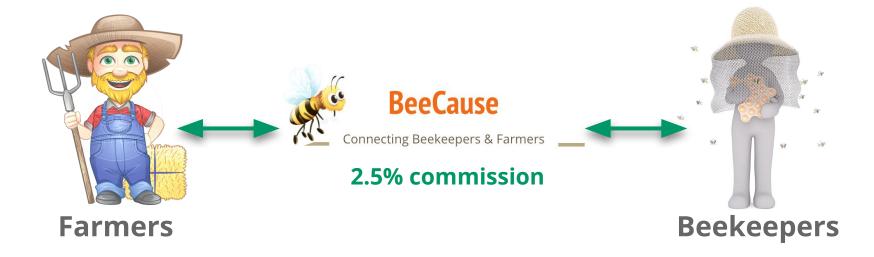

A - "The Superbowl of Beekeeping"**

- 3.2M hives needed
- 400k located in CA
- 2.8M delta



## **Importance of Bees in agriculture**



- Bee pollination in US

   <sup>1</sup>/<sub>3</sub> of all crops
   ~90 crops
- Revenue from pollinated crops
   \$238B United States
  - **\$40B California**

• **\$10B** - Apiculture global market

## Why are bees dying?

- climate change
- pesticides
- habitat loss
- monocultures
- bee pathogens





## **Bees needed for life**



If the bee disappeared off the surface of the globe, then man would have only four years of life left. No more bees, no more pollination, no more plants, no more animals, no more man.

— Albert Einstein —

## **Problem: Farmers, Bees and Beekeepers**



## **Solution: BeeCause**









## **Business Model: Commission**



## Market Size - Total Hives in USA



## Data to drive the business





#### Measure:

- Bee density
- Bee health
- Regional seasons
  - Organic certification
- Crop yield

#### **Determine:**

- Ideal bee density
- Effectiveness of food & supplements
- Optimize bee delivery



#### **Results in:**

• Increased bee utilization  $\rightarrow$  increased demand to use platform

## **Go-to-Market Strategy**

#### Connect: Large farmers



Conferences & Ag Expos





Facebook & Instagram



**The Competition** 

Human Relationships



Broker Services



Matching Service

Directory Listing

Digital directory



## How big can this be?

# \$500M

After beekeeping & pollination revolutionized





## What do we need?

## **\$10M** for the first three years

Costs:

- A staff of 10
- Legal ser