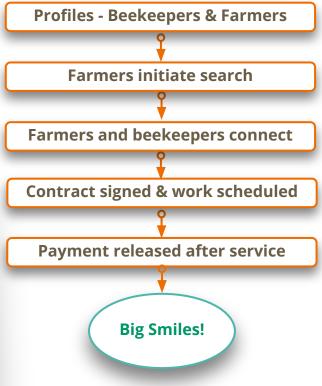

s - 2008



## **Almond pollination CA - "The Superbowl of Beekeeping"**

- 3.2M hives needed
- 400k located in CA
- 2.8M delta



## **Importance of Bees in agriculture**



- Bee pollination in US

   <sup>1</sup>/<sub>3</sub> of all crops
   ~90 crops
- Revenue from pollinated crops
   \$238B United States
  - **\$40B California**

• **\$10B** - Apiculture global market

## Why are bees dying?

- climate change
- pesticides
- habitat loss
- monocultures
- bee pathogens





## **Bees needed for life**



If the bee disappeared off the surface of the globe, then man would have only four years of life left. No more bees, no more pollination, no more plants, no more animals, no more man.

— Albert Einstein —

## **Problem: Farmers, Bees and Beekeepers**



## **Solution: BeeCause**









## **Business Model: Commission**



## Market Size - Total Hives in USA



## Data to drive the business





#### Measure:

- Bee density
- Bee health
- Regional seasons
  - Organic certification
- Crop yield

#### **Determine:**

- Ideal bee density
- Effectiveness of food & supplements
- Optimize bee delivery



#### **Results in:**

• Increased bee utilization  $\rightarrow$  increased demand to use platform

## **Go-to-Market Strategy**

#### Connect: Large farmers



Conferences & Ag Expos





Facebook & Instagram



**The Competition** 

Human Relationships



Broker Services



Matching Service

Directory Listing

Digital directory



## How big can this be?

# \$500M

After beekeeping & pollination revolutionized





## What do we need?

## **\$10M** for the first three years