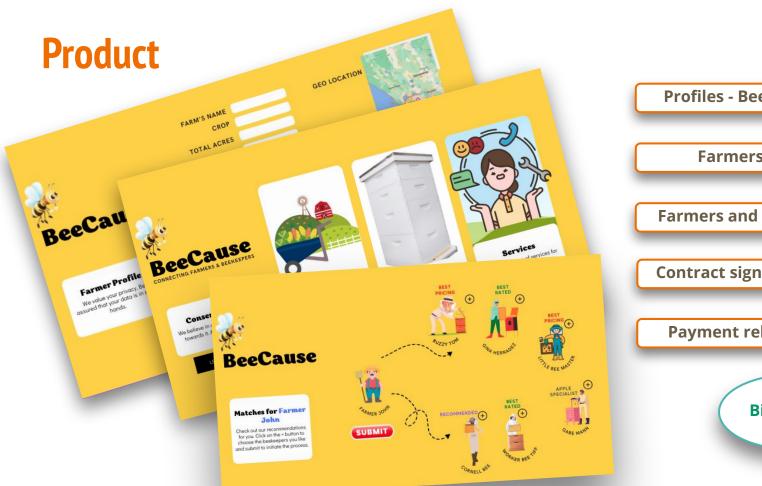

## **Solution: BeeCause**

## Data to drive the business

#### Measure:

- Bee density
- Bee health
- Regional seasons
  - Organic certification
- Crop yield

#### **Determine:**

- Ideal bee density
- Effectiveness of food & supplements
- Optimize bee delivery

#### **Results in:**

• Increased bee utilization  $\rightarrow$  increased demand to use platform