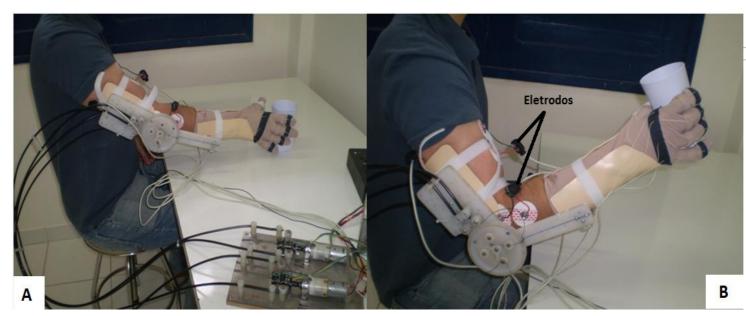

# SAÚDE PARA EDUCAÇÃO:



### As pupilas da sra. Irlen





### **Ideas**













### **Techtools**



**Internet without IP Address ??** 





### Discover, Educate, Inspire







Photomedicine and Laser Surgery Volume 30, Number 3, 2012 © Mary Ann Liebert, Inc. Pp. 172-178

DOI: 10.1089/pho.2011.3119

### **Biophotonics**



Maria Emília de Abreu Chaves, M.S., Angélica Rodrigues Araújo, Ph.D., Suellen Fonsêca Santos, Marcos Pinotti, Ph.D., and Leandro Soares Oliveira, Ph.D.



FIG. 5. Percent reduction in area of the nipple lesions varying with intervention sessions: (A) right nipple and (C) left nipple in participants of the EG (experimental group); (B) right nipple and (D) left nipple in participants of the CG (control group).





### Tele reha



**@CNP**q

GOVERNO DE MINAS























### **Right Start Program**









## M3 Technologies