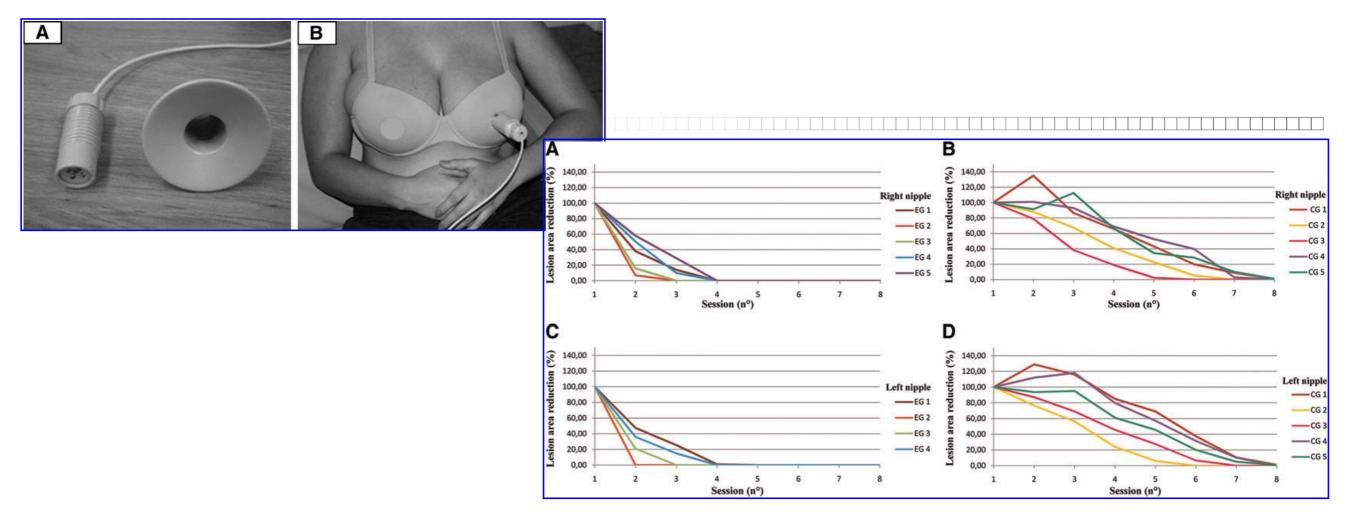

### **Biophotonics**

Maria Emília de Abreu Chaves, M.S., Angélica Rodrigues Araújo, Ph.D., Suellen Fonsêca Santos, Marcos Pinotti, Ph.D., and Leandro Soares Oliveira, Ph.D.

FIG. 5. Percent reduction in area of the nipple lesions varying with intervention sessions: (A) right nipple and (C) left nipple in participants of the EG (experimental group); (B) right nipple and (D) left nipple in participants of the CG (control group).