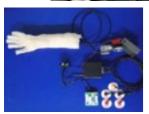

### **TECNOLOGIA**

- · Termômetro timpânico
- Oxímetro de pulso
- Glicosímetro
- Aparelho de pressão
- Audiômetro
- Aparelho Acuidade visual

- ✓ BAIXO INVESTIMENTO
- / FÁCIL OPERAÇÃO

- MAIS SEGURANÇA PARA O PROFISSIONAL
- SINCRONISMO COM BANCO DE
- DUAL BOOT ON LINE E OFF LINE COM SINCRONIZAÇÃO PROGRAMADO

# SAÚDE PARA EDUCAÇÃO: